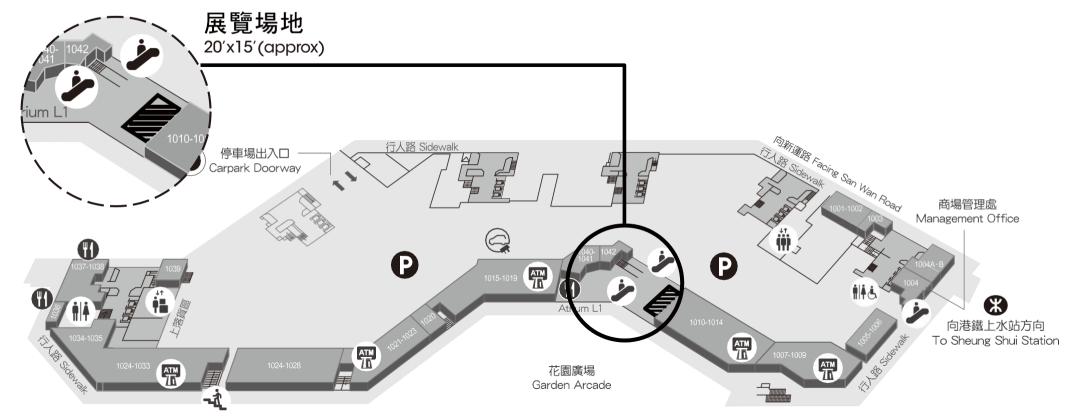

### Exhibition Area 一樓展覽場地

### 上水中心購物商場 Sheung Shui Centre Shopping Arcade

上水智昌路3號(貼鄰港鐵上水站) 3, Chi Cheong Road, Sheung Shui

Floor plan are not in scale, for reference only. 圖則不按比例,只供參考。

SUNLIGHT REIT 陽光 <sub>房地產基金</sub> 洽租查詢: 3669 2721 / 3669 2723

北區 社區中心及 大會堂

新都廣場

#### LICENCE FEE OF EXHIBITION VENUE

|                           |                      | Licence Fee (HK\$ / day) (Effective from 01/02/2024) |                | Refundable Deposit |
|---------------------------|----------------------|------------------------------------------------------|----------------|--------------------|
|                           |                      |                                                      | Sat, Sun &     | (HK\$ / period)    |
| Location                  | Area (L x W)         | Weekday                                              | Public Holiday |                    |
| Sheung Shui Centre* -     |                      |                                                      |                |                    |
| L1                        | 20' x 15'            | \$4,800                                              | \$8,500        | \$5,000            |
| L2 Atrium                 | 891 Sq.ft. (approx.) | \$6,500                                              | \$10,500       | \$5,000            |
| Metro City Plaza 1** –    |                      |                                                      |                |                    |
| L2 (Atrium Lobby 1)       | 18' x 11'            | \$3,700                                              | \$5,300        | \$5,000            |
| L2 (Atrium Lobby 2)       | 14' x 10'            | \$3,700                                              | \$5,300        | \$5,000            |
| G/F (Location A)          | 12' x 18'            | \$2,200                                              | \$3,100        | \$5,000            |
| G/F (Location B)          | 12' x 18'            | \$1,900                                              | \$2,500        | \$5,000            |
| West 9 Zone *** –         |                      |                                                      |                |                    |
| L2(Exhibition Venue 2F-A) | 5' x 11'             | \$1,000                                              | \$1,500        | \$5,000            |
| L2(Exhibition Venue 2F-B) | 5' x 10'             | \$1,000                                              | \$1,500        | \$5,000            |
| L2(Exhibition Venue 2F-C) | 6' x 15'             | \$1,500                                              | \$2,000        | \$5,000            |