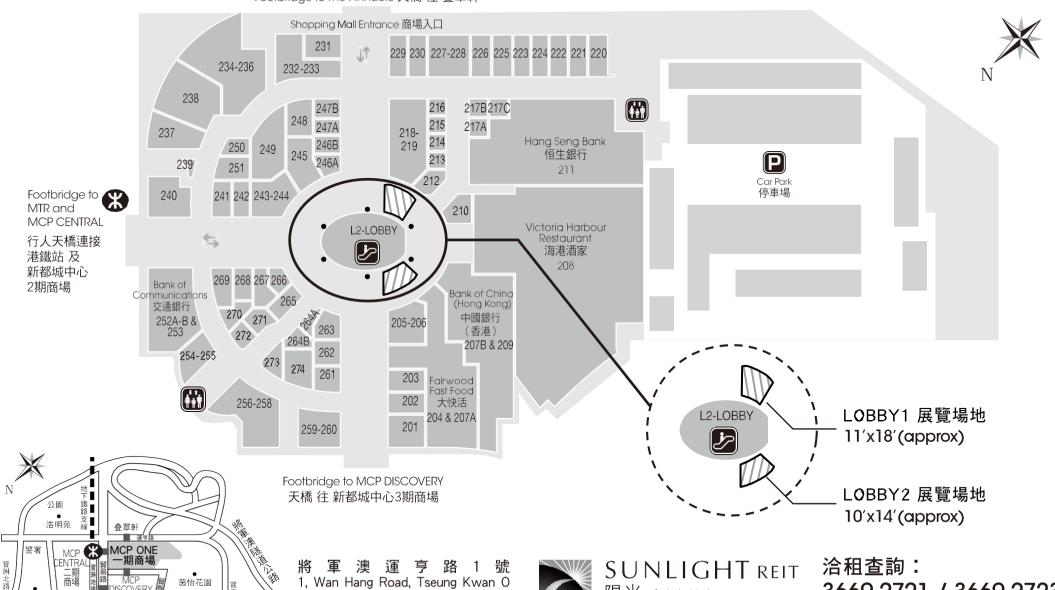

## L2 Exhibition Area 二樓展覽場地

### 新都城中心一期商場 MCP ONE

Footbridge to The Pinnacle 天橋 往 叠翠軒

1. Wan Hang Road, Tseung Kwan O

Floor plan are not in scale, for reference only. 圖則不按比例,只供參考。

茵怡花園

學校

陽光 房地產基金

3669 2721 / 3669 2723

#### LICENCE FEE OF EXHIBITION VENUE

|                           |                      | Licence Fee (HK\$ / day) (Effective from 01/02/2024) |                | Refundable Deposit |
|---------------------------|----------------------|------------------------------------------------------|----------------|--------------------|
|                           |                      |                                                      | Sat, Sun &     | (HK\$ / period)    |
| Location                  | Area (L x W)         | Weekday                                              | Public Holiday |                    |
| Sheung Shui Centre* -     |                      |                                                      |                |                    |
| L1                        | 20' x 15'            | \$4,800                                              | \$8,500        | \$5,000            |
| L2 Atrium                 | 891 Sq.ft. (approx.) | \$6,500                                              | \$10,500       | \$5,000            |
| Metro City Plaza 1** –    |                      |                                                      |                |                    |
| L2 (Atrium Lobby 1)       | 18' x 11'            | \$3,700                                              | \$5,300        | \$5,000            |
| L2 (Atrium Lobby 2)       | 14' x 10'            | \$3,700                                              | \$5,300        | \$5,000            |
| G/F (Location A)          | 12' x 18'            | \$2,200                                              | \$3,100        | \$5,000            |
| G/F (Location B)          | 12' x 18'            | \$1,900                                              | \$2,500        | \$5,000            |
| West 9 Zone *** –         |                      |                                                      |                |                    |
| L2(Exhibition Venue 2F-A) | 5' x 11'             | \$1,000                                              | \$1,500        | \$5,000            |
| L2(Exhibition Venue 2F-B) | 5' x 10'             | \$1,000                                              | \$1,500        | \$5,000            |
| L2(Exhibition Venue 2F-C) | 6' x 15'             | \$1,500                                              | \$2,000        | \$5,000            |