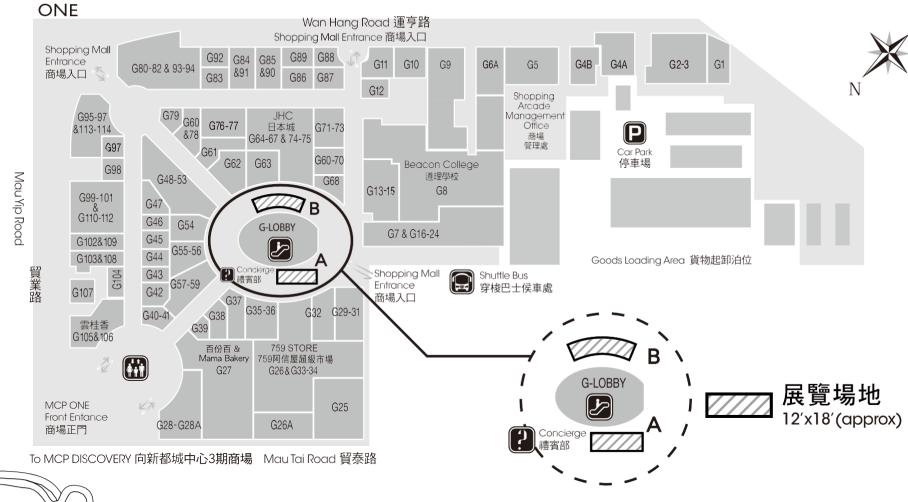

# GF Exhibition Area 地下展覽場地

#### 新都城中心一期商場 MCP ONE

1, Wan Hang Road, Tseung Kwan O

Floor plan are not in scale, for reference only. 圖則不按比例,只供參考。

SUNLIGH 陽光 <sub>房地產基金</sub>

洽租查詢:

#### LICENCE FEE OF EXHIBITION VENUE

|                           |                      | Licence Fee (HK\$ / day) (Effective from 01/02/2024) |                | Refundable Deposit |
|---------------------------|----------------------|------------------------------------------------------|----------------|--------------------|
|                           |                      |                                                      | Sat, Sun &     | (HK\$ / period)    |
| Location                  | Area (L x W)         | Weekday                                              | Public Holiday |                    |
| Sheung Shui Centre* -     |                      |                                                      |                |                    |
| L1                        | 20' x 15'            | \$4,800                                              | \$8,500        | \$5,000            |
| L2 Atrium                 | 891 Sq.ft. (approx.) | \$6,500                                              | \$10,500       | \$5,000            |
| Metro City Plaza 1** –    |                      |                                                      |                |                    |
| L2 (Atrium Lobby 1)       | 18' x 11'            | \$3,700                                              | \$5,300        | \$5,000            |
| L2 (Atrium Lobby 2)       | 14' x 10'            | \$3,700                                              | \$5,300        | \$5,000            |
| G/F (Location A)          | 12' x 18'            | \$2,200                                              | \$3,100        | \$5,000            |
| G/F (Location B)          | 12' x 18'            | \$1,900                                              | \$2,500        | \$5,000            |
| West 9 Zone *** –         |                      |                                                      |                |                    |
| L2(Exhibition Venue 2F-A) | 5' x 11'             | \$1,000                                              | \$1,500        | \$5,000            |
| L2(Exhibition Venue 2F-B) | 5' x 10'             | \$1,000                                              | \$1,500        | \$5,000            |
| L2(Exhibition Venue 2F-C) | 6' x 15'             | \$1,500                                              | \$2,000        | \$5,000            |