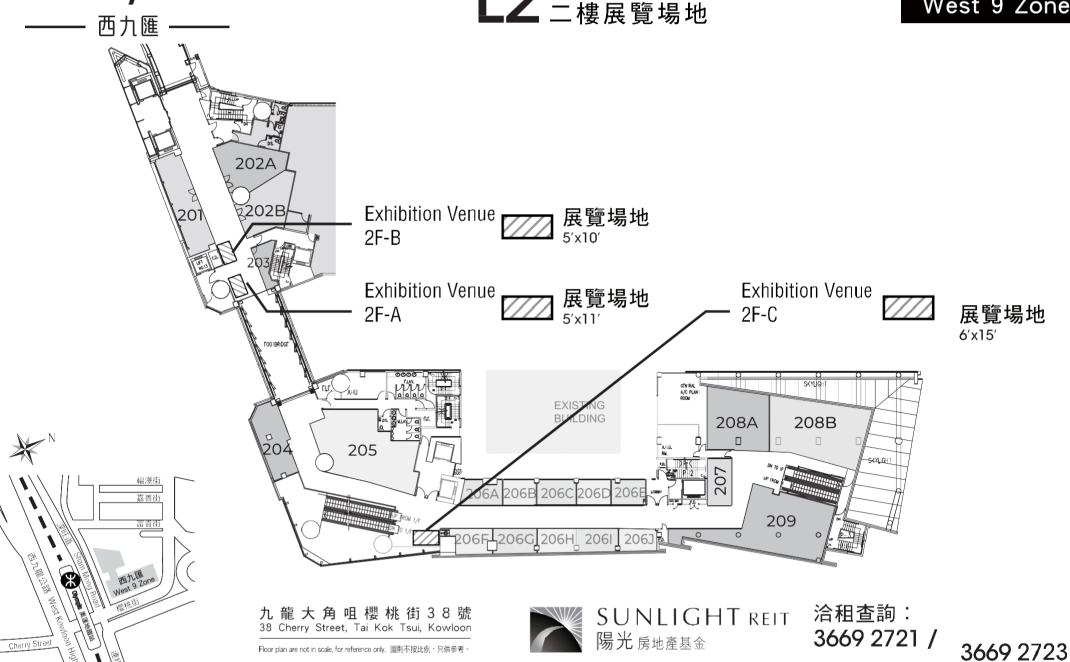

### WEST 9 ZONE

L2 Exhibition Area 二樓展覽場地

西九匯 West 9 Zone

#### LICENCE FEE OF EXHIBITION VENUE

|                           |                      | Licence Fee (HK\$ / day) (Effective from 01/02/2024) |                | Refundable Deposit |
|---------------------------|----------------------|------------------------------------------------------|----------------|--------------------|
|                           |                      |                                                      | Sat, Sun &     | (HK\$ / period)    |
| Location                  | Area (L x W)         | Weekday                                              | Public Holiday |                    |
| Sheung Shui Centre* -     |                      |                                                      |                |                    |
| L1                        | 20' x 15'            | \$4,800                                              | \$8,500        | \$5,000            |
| L2 Atrium                 | 891 Sq.ft. (approx.) | \$6,500                                              | \$10,500       | \$5,000            |
| Metro City Plaza 1** –    |                      |                                                      |                |                    |
| L2 (Atrium Lobby 1)       | 18' x 11'            | \$3,700                                              | \$5,300        | \$5,000            |
| L2 (Atrium Lobby 2)       | 14' x 10'            | \$3,700                                              | \$5,300        | \$5,000            |
| G/F (Location A)          | 12' x 18'            | \$2,200                                              | \$3,100        | \$5,000            |
| G/F (Location B)          | 12' x 18'            | \$1,900                                              | \$2,500        | \$5,000            |
| West 9 Zone *** –         |                      |                                                      |                |                    |
| L2(Exhibition Venue 2F-A) | 5' x 11'             | \$1,000                                              | \$1,500        | \$5,000            |
| L2(Exhibition Venue 2F-B) | 5' x 10'             | \$1,000                                              | \$1,500        | \$5,000            |
| L2(Exhibition Venue 2F-C) | 6' x 15'             | \$1,500                                              | \$2,000        | \$5,000            |