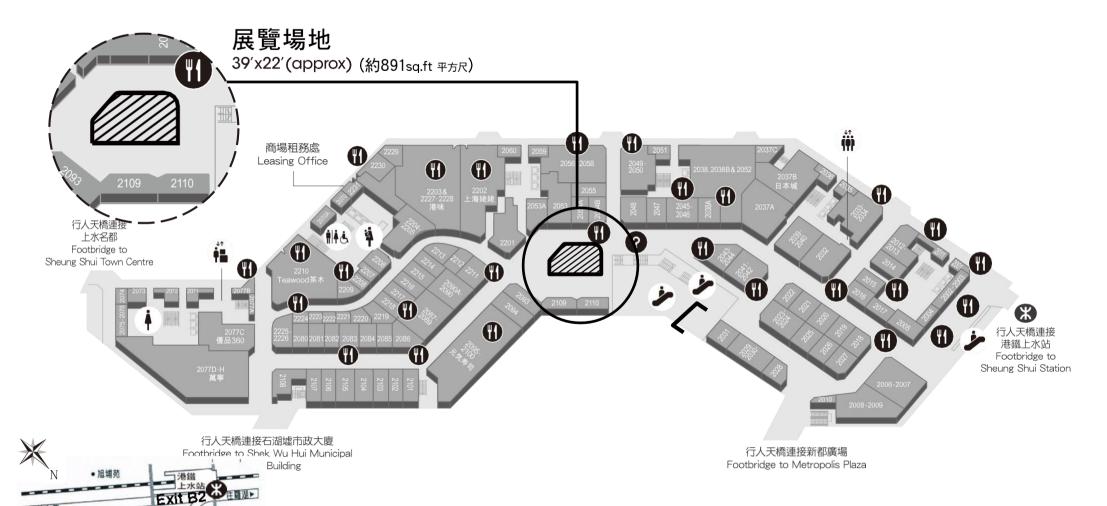

## **L2** Exhibition Area 二樓展覽場地

### 上水中心購物商場 Sheung Shui Centre Shopping Arcade

上水智昌路3號(貼鄰港鐵上水站) 3, Chi Cheong Road, Sheung Shui

Floor plan are not in scale, for reference only, 圖則不按比例,只供參考。

洽租查詢: 3669 2721 / 3669 2723

#### LICENCE FEE OF EXHIBITION VENUE

|                           |                      | Licence Fee (HK\$ / day) (Effective from 01/02/2024) |                | Refundable Deposit |
|---------------------------|----------------------|------------------------------------------------------|----------------|--------------------|
|                           |                      |                                                      | Sat, Sun &     | (HK\$ / period)    |
| Location                  | Area (L x W)         | Weekday                                              | Public Holiday |                    |
| Sheung Shui Centre* -     |                      |                                                      |                |                    |
| L1                        | 20' x 15'            | \$4,800                                              | \$8,500        | \$5,000            |
| L2 Atrium                 | 891 Sq.ft. (approx.) | \$6,500                                              | \$10,500       | \$5,000            |
| Metro City Plaza 1** –    |                      |                                                      |                |                    |
| L2 (Atrium Lobby 1)       | 18' x 11'            | \$3,700                                              | \$5,300        | \$5,000            |
| L2 (Atrium Lobby 2)       | 14' x 10'            | \$3,700                                              | \$5,300        | \$5,000            |
| G/F (Location A)          | 12' x 18'            | \$2,200                                              | \$3,100        | \$5,000            |
| G/F (Location B)          | 12' x 18'            | \$1,900                                              | \$2,500        | \$5,000            |
| West 9 Zone *** –         |                      |                                                      |                |                    |
| L2(Exhibition Venue 2F-A) | 5' x 11'             | \$1,000                                              | \$1,500        | \$5,000            |
| L2(Exhibition Venue 2F-B) | 5' x 10'             | \$1,000                                              | \$1,500        | \$5,000            |
| L2(Exhibition Venue 2F-C) | 6' x 15'             | \$1,500                                              | \$2,000        | \$5,000            |